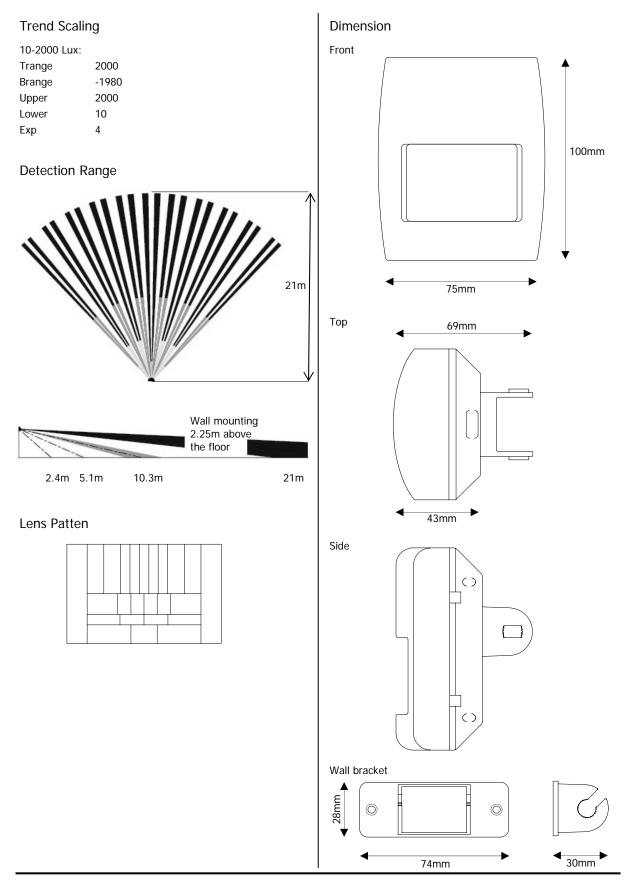

# Specification

Sensor reference Photo-diode Accuracy  $\pm 5\%$  across range

Field of view 90°

Coverage 21 metres max.
Light range 10 - 2000 Lux
Supply Voltage 24Vac/dc
Dimensions See Page 3

Installation height 2 to 3m above the floor

Temperature -10 to +40C

Humidity 90%RH non-condensing

Material Flame retardant ABS, polypropylene

Conformity EMC

#### **Bracket Mounting**

The recommended fixing of the LL-W-V to a flat wall or corner is using the bracket included with the unit. The bracket is secured using screws (not supplied) and then the housing is simply attached as shown in the diagram below.