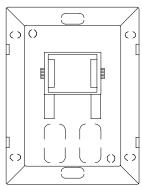

### Direct Mounting

Direct mounting to either a corner or flat wall is achieved using knock-out's in the back cover. The front cover is removed by unclipping it which will reveal a number of knock-outs on the rear part of the enclosure. These are simply punched or drilled out and the rear section is then fixed directly to the surface. The front cover can then be clipped back into place.