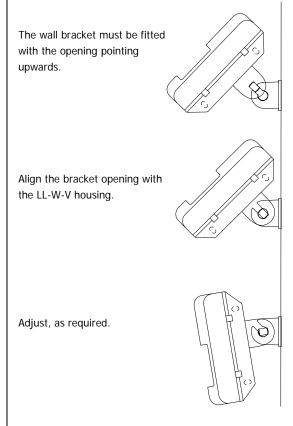

#### **Bracket Mounting**

The recommended fixing of the LL-W-V to a flat wall or corner is using the bracket included with the unit. The bracket is secured using screws (not supplied) and then the housing is simply attached as shown in the diagram below.