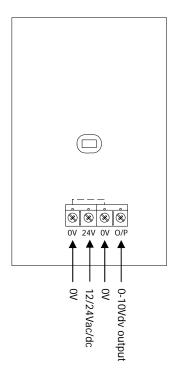

### Connections

The electrical connections must be made before attaching it to the wall bracket or directly to the wall.

# Specification

Sensor reference Photo-diode Accuracy  $\pm 5\%$  across range

Field of view 90°

Coverage 21 metres max.
Light range 10 - 2000 Lux
Supply Voltage 24Vac/dc
Dimensions See Page 3

Installation height 2 to 3m above the floor

## Features

- Corner or flat wall mounted
- 24Vac/dc supply
- 0-10Vdc output